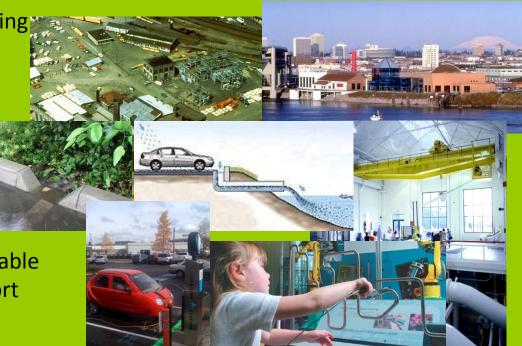

#### A history of sustainable practices

Greenest building is a reused building

Rainwater filtration

Sustainable transport

Reclaiming contaminated inner city sites

Efficient HVAC system

Natural Lighting and for energy efficiency