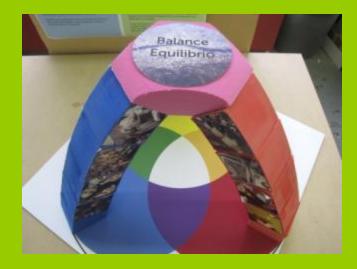

## **Three Pillars**

## **Three Pillars**

Sustainable Exhibit Design

OMSI Green Exhibits Certification levels:

| 0 - 4 | No Certification |
|-------|------------------|
| •     |                  |

5-10 OMSI Green

11-18 OMSI Silver