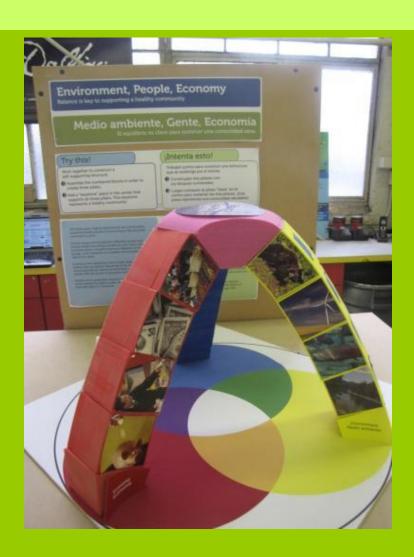

## **Three Pillars**

## **Three Pillars**

Sustainable Exhibit Design

OMSI Green Exhibits Certification levels:

| 0 - 4 | No Certification |
|-------|------------------|
| •     |                  |

5-10 OMSI Green

11-18 OMSI Silver