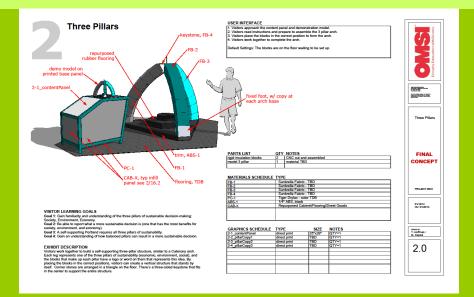

## **Three Pillars**

## **Three Pillars**

Sustainable Exhibit Design

OMSI Green Exhibits Certification levels:

| 0 - 4 | No Certification |
|-------|------------------|
| •     |                  |

5-10 OMSI Green

11-18 OMSI Silver

19-26 OMSI Gold

27-32 OMSI Platinum

- 1. Rapidly Renewable Materials
- 2. Resource Reuse
- 3. Recycled Content
- 4. End-life Assessment
- 5. Low-Emitting Materials
- 7. Conservation
- 8. Regional Materials