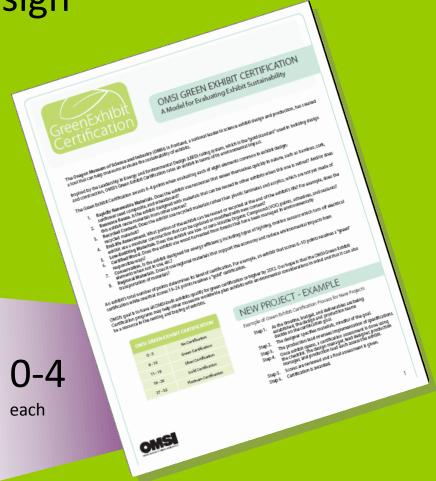

## **Three Pillars**

Sustainable Exhibit Design

OMSI Green Exhibits Certification levels:

| 0 - 4 | No Certification |
|-------|------------------|
| •     |                  |

5-10 OMSI Green

11-18 OMSI Silver

19-26 OMSI Gold

27-32 OMSI Platinum

- 1. Rapidly Renewable Materials
- 2. Resource Reuse
- 3. Recycled Content
- 4. End-life Assessment
- 5. Low-Emitting Materials
- 7. Conservation
- 8. Regional Materials