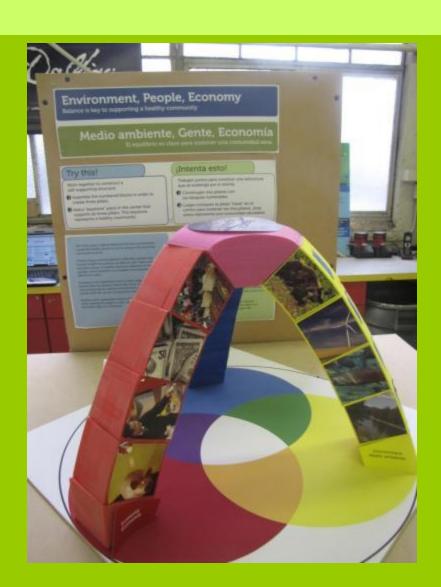

## **Three Pillars**

## **Three Pillars**

Sustainable Exhibit Design

OMSI Green Exhibits Certification levels:

| 0 - 4 | No Certification |
|-------|------------------|
| •     |                  |

5-10 OMSI Green

11-18 OMSI Silver