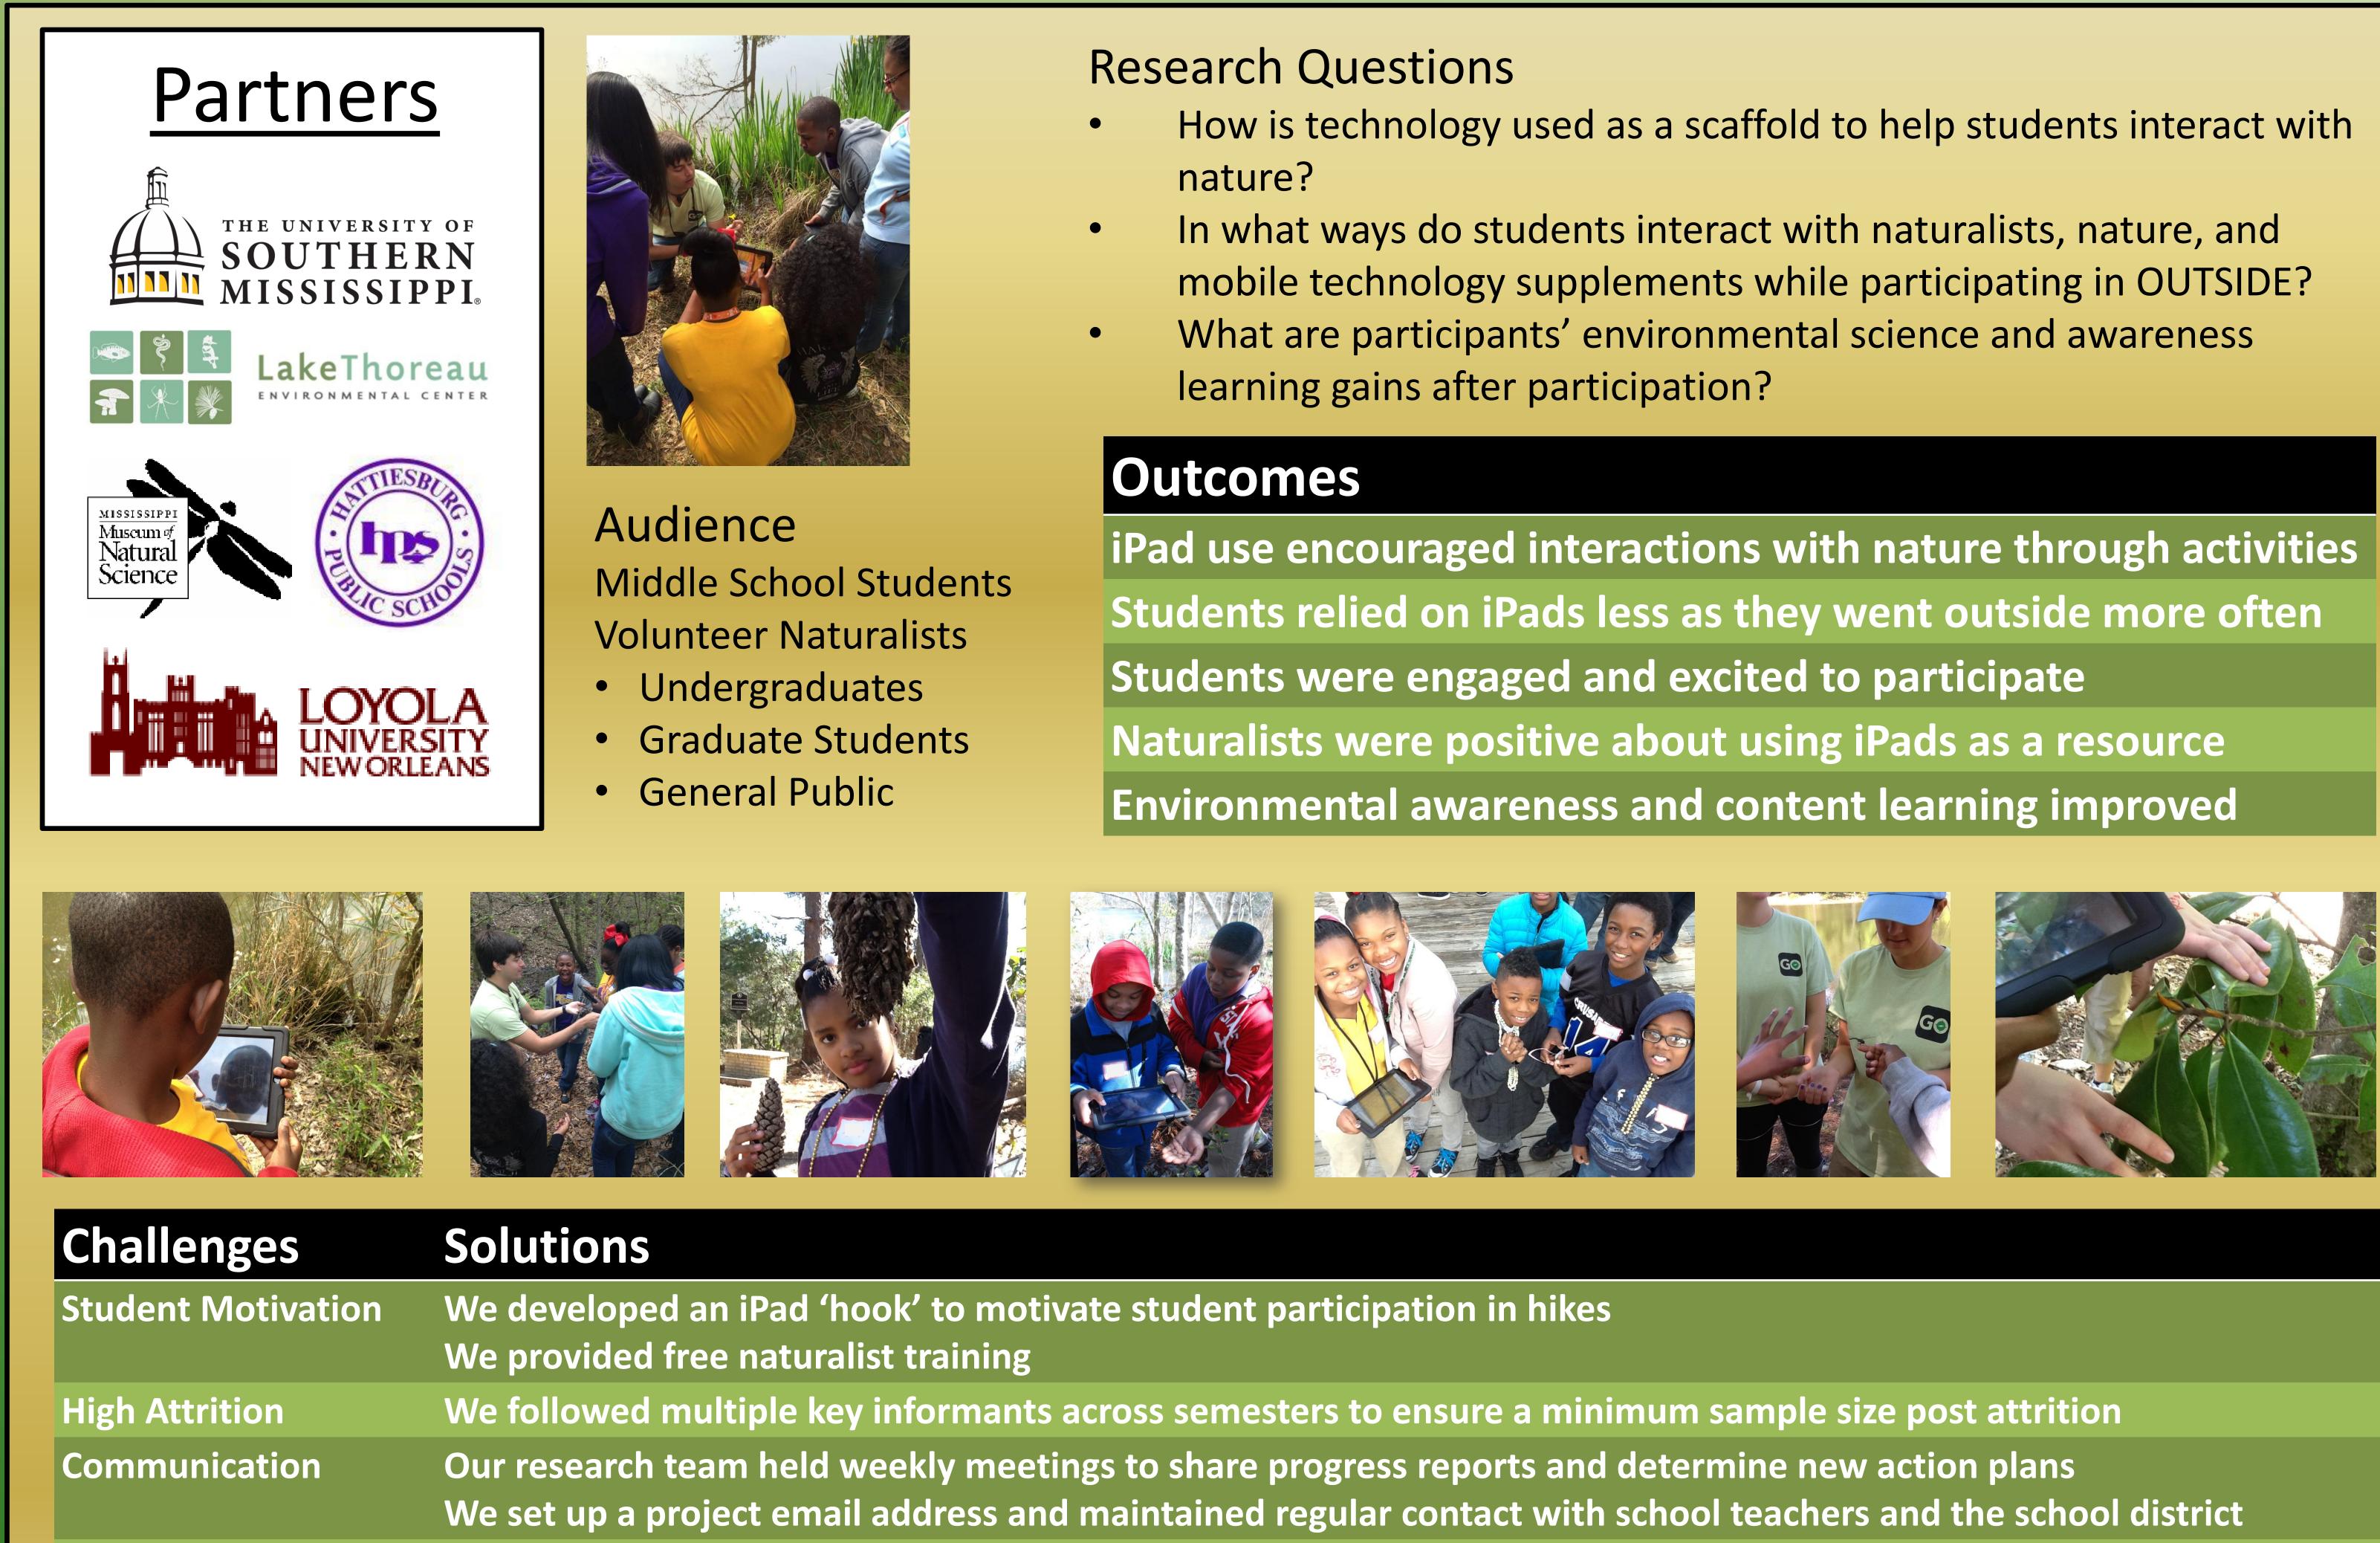

## Project Goals:

Instruments

We modified and replaced instruments as needed to ensure validity, reliability, and trustworthiness of our data We used multiple researchers to triangulate findings

http://www.usm.edu/get-outside

### Train naturalists and capture patterns in interactions among participants, mobile technology, and nature.

Kristy L. Daniel (Halverson), PI **Department of Biological Sciences** University of Southern Mississippi 118 College Dr. #5018 Hattiesburg, MS 39406 Kristy.Daniel@usm.edu