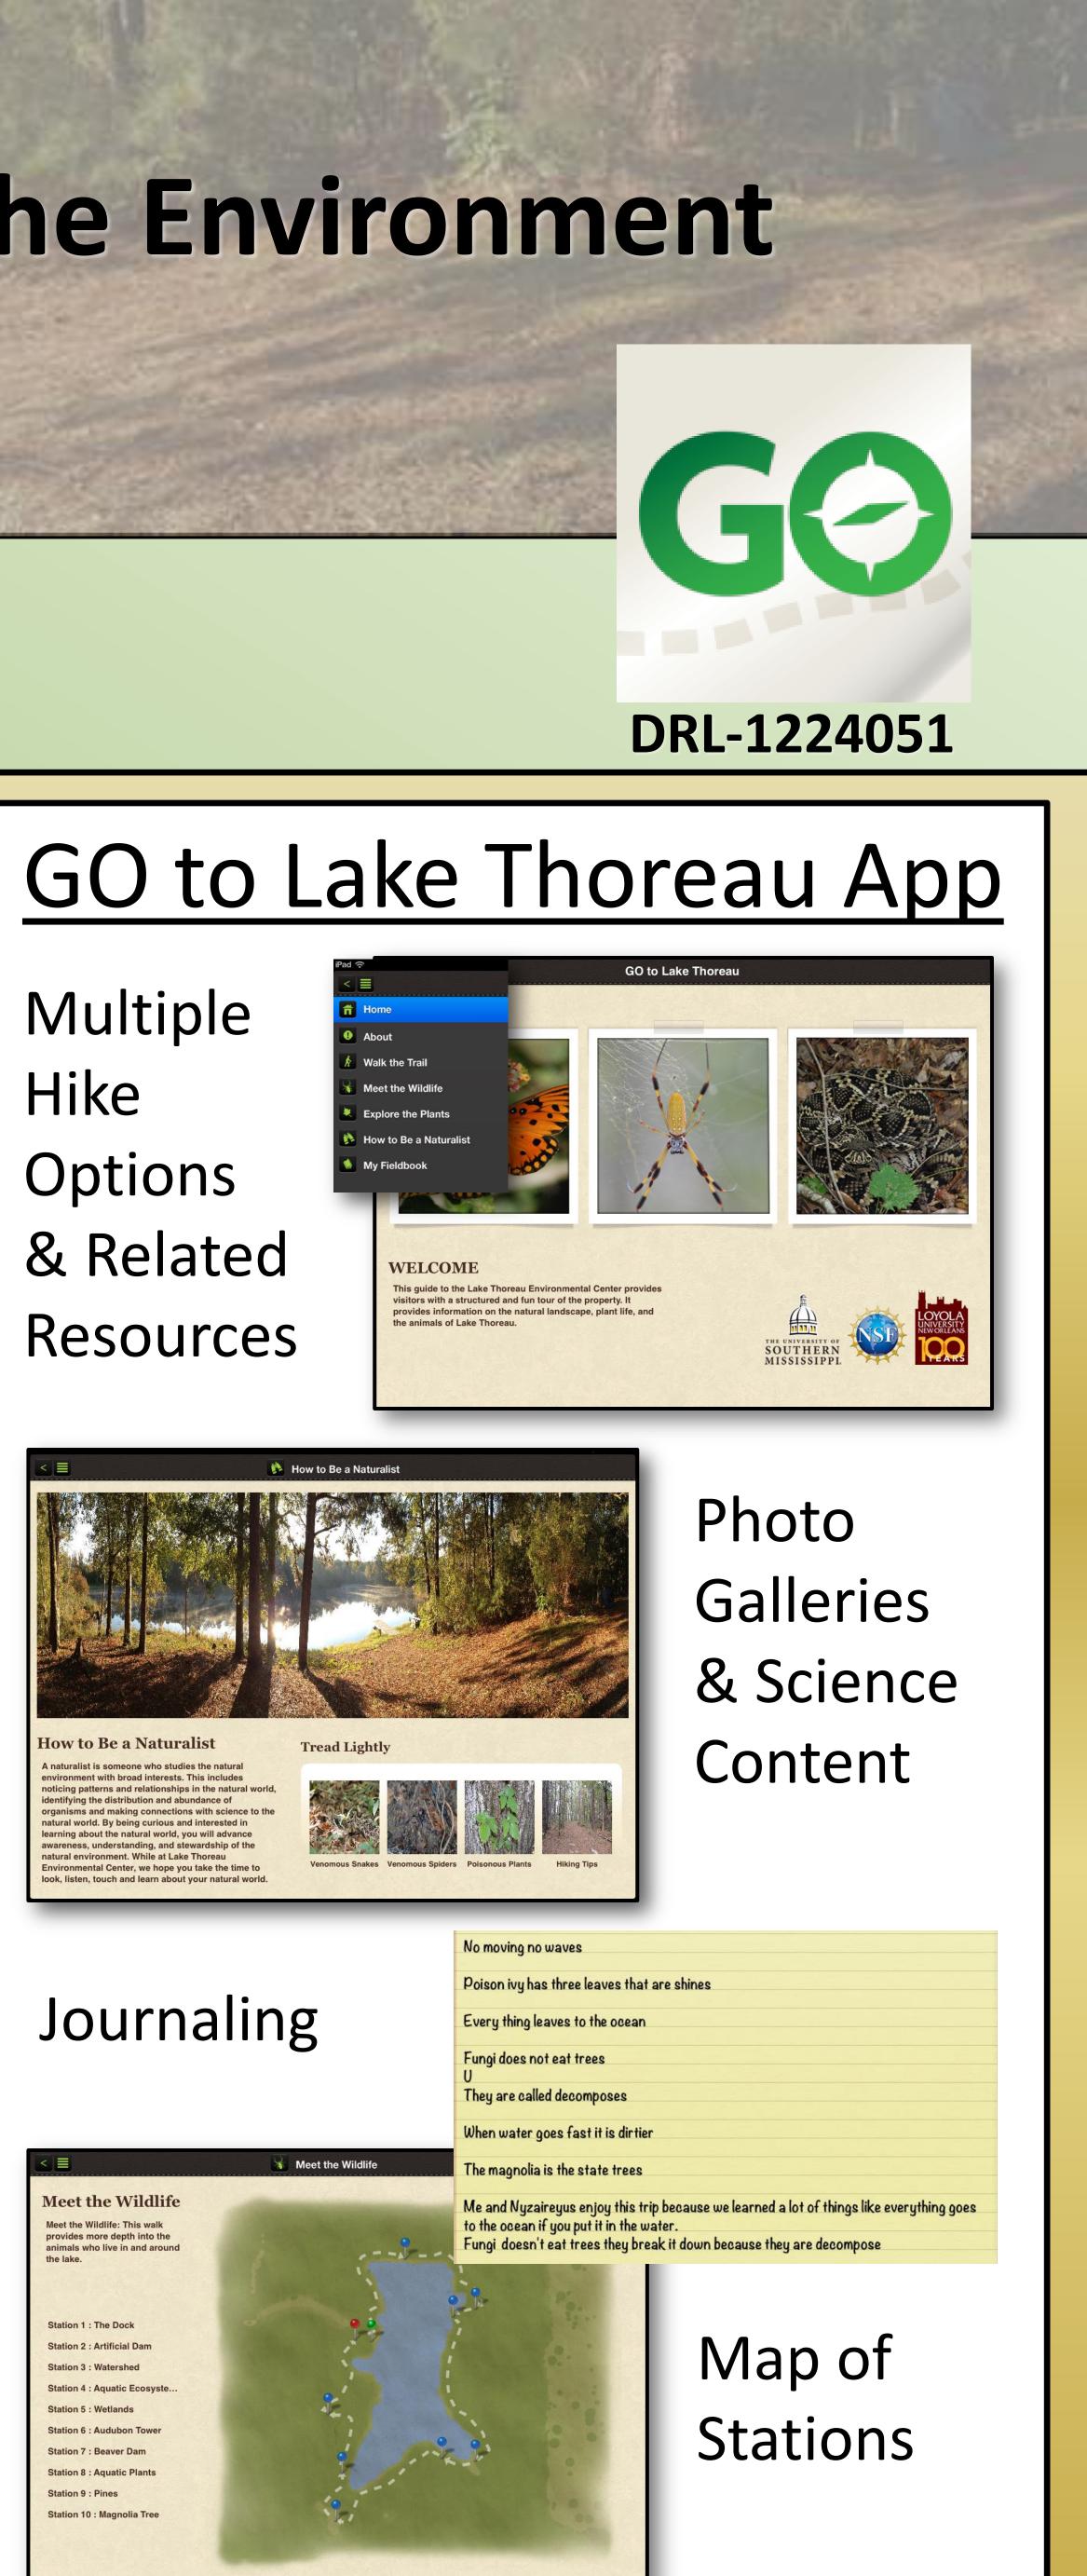

Hike

| < |                                                                                                          |
|---|----------------------------------------------------------------------------------------------------------|
| N | leet the Wildlife                                                                                        |
| ł | Meet the Wildlife: This walk<br>provides more depth into the<br>nimals who live in and aroun<br>he lake. |
|   |                                                                                                          |
|   | Station 1 : The Dock                                                                                     |
|   | Station 2 : Artificial Dam                                                                               |
|   | Station 3 : Watershed                                                                                    |
|   | Station 4 : Aquatic Ecosyste                                                                             |
|   | Station 5 : Wetlands                                                                                     |
|   | Station 6 : Audubon Tower                                                                                |
|   | Station 7 : Beaver Dam                                                                                   |
|   | Station 8 : Aquatic Plants                                                                               |
|   | Station 9 : Pines                                                                                        |
|   | Station 10 : Magnolia Tree                                                                               |
|   |                                                                                                          |
|   |                                                                                                          |
|   |                                                                                                          |
|   |                                                                                                          |

Look Listen Touch Activities