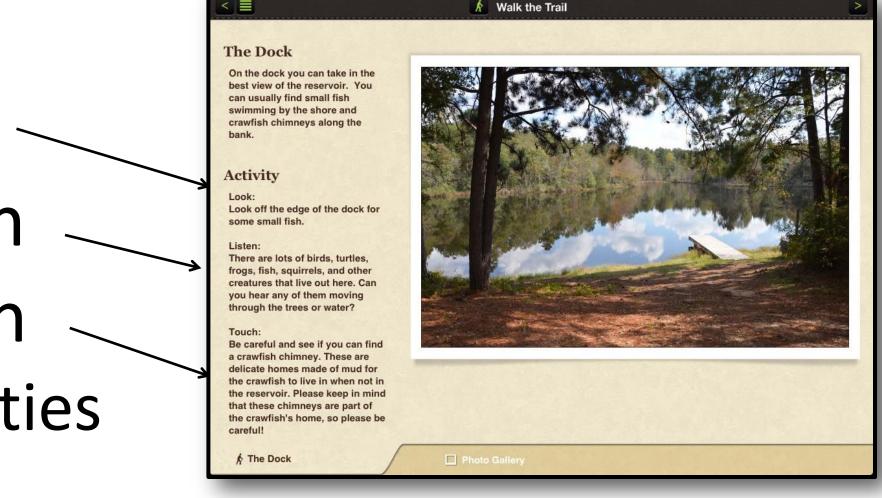

tic Plants                                                                               |
|   | Station 9 : Pines                                                                                        |
|   | Station 10 : Magnolia Tree                                                                               |
|   |                                                                                                          |
|   |                                                                                                          |
|   |                                                                                                          |
|   |                                                                                                          |

Look Listen Touch Activities